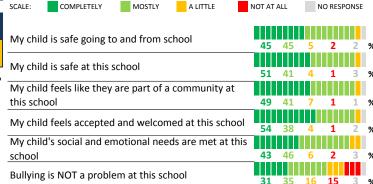

onse items in that measure, giving more weight to those reponse items that are harder to agree with.

• Because schools are compared to other schools in the district, performance may be labeled "weak" despite having a majority of positive responses to individual items.

### SCORE SCALE 80-100 VERY STRONG STRONG NEUTRAL WFAK

0-19 VERY WEAK

## **RESPONSE RATE**

#### 48% My School's Response Rate

- Results not reported for schools with a response rate less than 30%.
- · Response rate estimated by dividing the school's April 2016 enrollment by total number of children parents report having at the school.

## **SURVEYED PARENT RACE**



## SCHOOL RECOMMENDATION

How likely are parents to recommend this school, on a scale of 1 to 10?

My School's Average Score

8.4

### **SCHOOL SAFETY**





#### SCHOOL COMMUNITY

| My School's Score | 51 | NEUTRAL |
|-------------------|----|---------|
|-------------------|----|---------|





# **QUALITY OF FACILITIES**

| My School's Score 50 | NEUTRAL |
|----------------------|---------|
|----------------------|---------|

How would you rate the quality of the following facilities at your school?



## PARENT-TEACHER PARTNERSHIP

| My School's Score | 46 | NEUTRAL |
|-------------------|----|---------|
|-------------------|----|---------|

| How much do you agree with the following statements   | abou   | ıt yoı | ır chi | ld's    |      |   |
|-------------------------------------------------------|--------|--------|--------|---------|------|---|
| teacher?                                              |        |        |        |