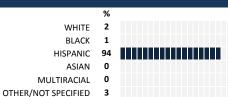

#### **HOW TO READ THIS REPORT**



#### **MEASURE SCORES**

#### Scores are calculated by aggregating the response items in that measure, giving more weight to those reponse items that are harder to agree with.

• Because schools are compared to other schools in the district, performance may be labeled "weak" despite having a majority of positive responses to individual items.

### SCORE SCALE 80-100 VERY STRONG STRONG NEUTRAL WFAK

0-19 VERY WEAK

## **RESPONSE RATE**

#### 48% My School's Response Rate

- Results not reported for schools with a response rate less than 30%.
- · Response rate estimated by dividing the school's April 2016 enrollment by total number of children parents report having at the school.

## **SURVEYED PARENT RACE**



## SCHOOL RECOMMENDATION

How likely are parents to recommend this school, on a scale of 1 to 10?

My School's Average Score

8.4

### **SCHOOL SAFETY**





#### SCHOOL COMMUNITY

| My School's Score | 51 | NEUTRAL |
|-------------------|----|---------|
|-------------------|----|---------|





# **QUALITY OF FACILITIES**

| My School's Score 50 | NEUTRAL |
|----------------------|---------|
|----------------------|---------|

How would you rate the quality of the following facilities at your school?



## PARENT-TEACHER PARTNERSHIP

| My School's Score | 46 | NEUTRAL |
|-------------------|----|---------|
|-------------------|----|---------|

| How much do you agree with the following statements   | abou   | ıt yoı | ır chi | ld's    |      |   |
|--------------------------------------