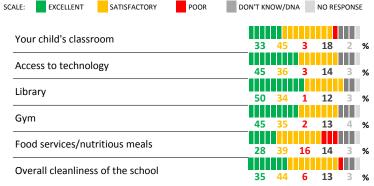

# **ADDITIONAL ITEMS**

| How much do you agree | with | the | following | statements? |
|-----------------------|------|-----|-----------|-------------|
|-----------------------|------|-----|-----------|-------------|