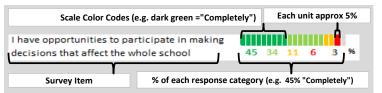

#### **HOW TO READ THIS REPORT**



#### **MEASURE SCORES**

#### Scores are calculated by aggregating the response items in that measure, giving more weight to those reponse items that are harder to agree with.

• Because schools are compared to other schools in the district, performance may be labeled "weak" despite having a majority of positive responses to individual items.

### SCORE SCALE 80-100 VERY STRONG STRONG NEUTRAL WFAK

0-19 VERY WEAK

## **RESPONSE RATE**

#### 48% My School's Response Rate

- Results not reported for schools with a response rate less than 30%.
- · Response rate estimated by dividing the school's April 2016 enrollment by total number of children parents report having at the school.

## **SURVEYED PARENT RACE**



## SCHOOL RECOMMENDATION

How likely are parents to recommend this school, on a