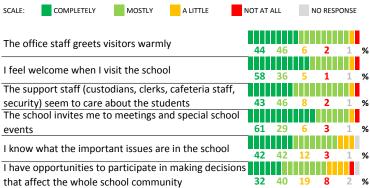

# **QUALITY OF FACILITIES**

| My School's Score 50 | NEUTRAL |
|----------------------|---------|
|----------------------|---------|

How would you rate the quality of the following facilities at your school?